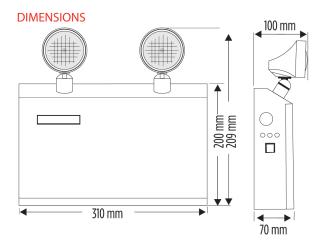

#### **SPECIFICATIONS**

Surface-Mount / Conduit-Mount Battery Life: 2+ Hours Battery Power: 72W LED Double Head (Tilt & 180° Rotation) **Test Function** Knockouts on Sides & Back Input Voltage: 120-347VAC Output Voltage: 12V DC IP40 - Suitable for Damp Locations Functioning Temperature: 0°c to 40°c