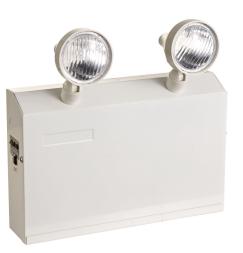

# **EMERGENCY BATTERY UNIT**

## 72W | LED DOUBLE HEAD

#### **SPECIFICATIONS**

Surface-Mount / Conduit-Mount Battery Life: 2+ Hours Battery Power: 72W LED Double Head (Tilt & 180° Rotation) **Test Function** Knockouts on Sides & Back Input Voltage: 120-347VAC Output Voltage: 12V DC IP40 - Suitable for Damp Locations Functioning Temperature: 0°c to 40°c